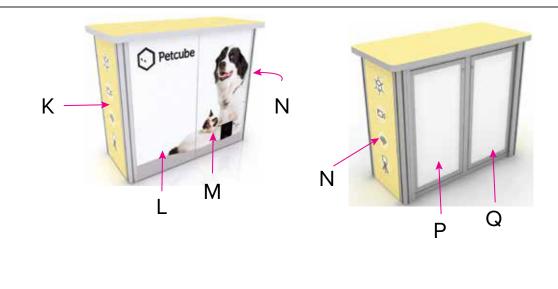

## RE-1058

Graphic Template
10 x 10 Inline Exhibit
GOD-1558 Reception Counter
Sintra Version

P (Door) Q (Door)

Image Area
15.18" W x
32.1" H

Image Area
15.18" W x
32.1" H

NOTE: 1/2" of graphic perimeter is hidden by extrusion

NOTE: All Raster Art (jpg, tiff,psd, png, etc.) must be at least 100 dpi at print size.