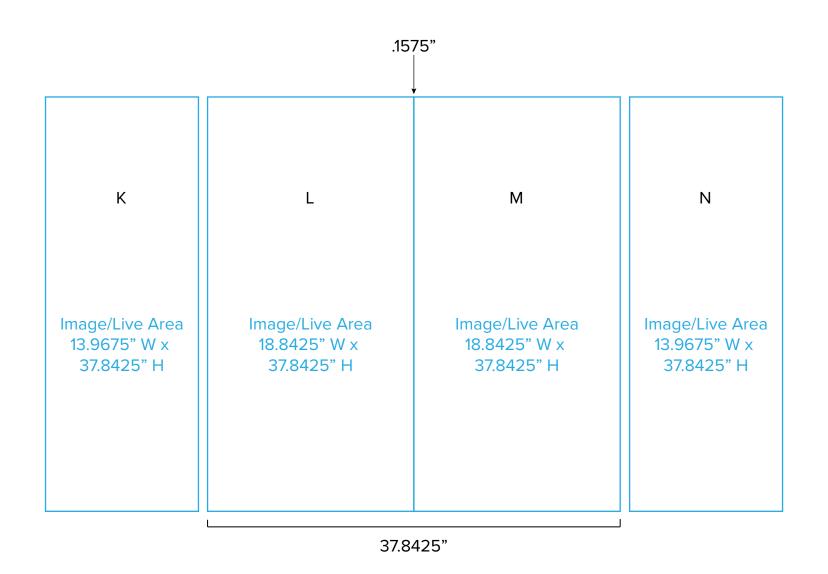

## RE-1058

Graphic Template
10 x 10 Inline Exhibit
GOD-1558 Reception Counter
Sintra Version

P (Door) Q (Door)

Image Area
15.18" W x
32.1" H

Image Area
15.18" W x
32.1" H

NOTE: 1/2" of graphic perimeter is hidden by extrusion

NOTE: All Raster Art (jpg, tiff,psd, png, etc.) must be at least 100 dpi at print size.