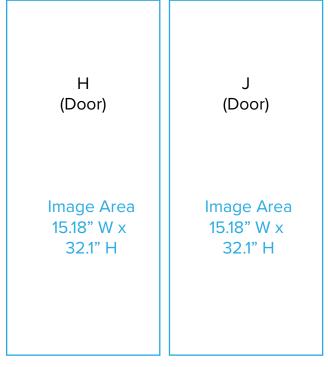

## RE-1058

Graphic Template
10 x 10 Inline Exhibit
GOD-1558 Reception Counter
Sintra Version

P (Door) Q (Door)

Image Area
15.18" W x
32.1" H

Image Area
15.18" W x
32.1" H

NOTE: 1/2" of graphic perimeter is hidden by extrusion

NOTE: All Raster Art (jpg, tiff,psd, png, etc.) must be at least 100 dpi at print size.