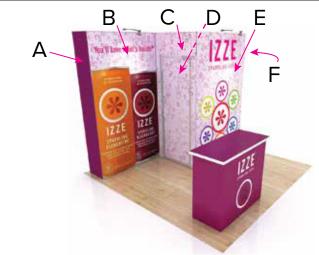

## RE-1058

Graphic Template 10 x 10 Inline Exhibit SEG Graphics, Sintra Door and Panel

Graphic Template
10 x 10 Inline Exhibit
GOD-1558 Reception Counter
SEG Version

NOTE: 1/2" of graphic perimeter is hidden by extrusion