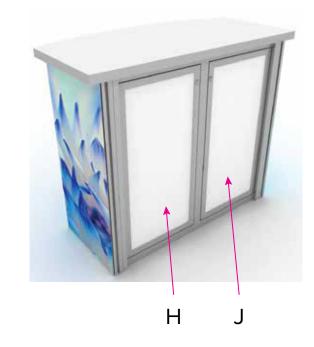

## RE-1058

Graphic Template
10 x 10 Inline Exhibit
GOD-1558 Reception Counter
Sintra Version

P (Door) Q (Door)

Image Area
15.18" W x
32.1" H

Image Area
15.18" W x
32.1" H

NOTE: 1/2" of graphic perimeter is hidden by extrusion

NOTE: All Raster Art (jpg, tiff,psd, png, etc.) must be at least 100 dpi at print size.