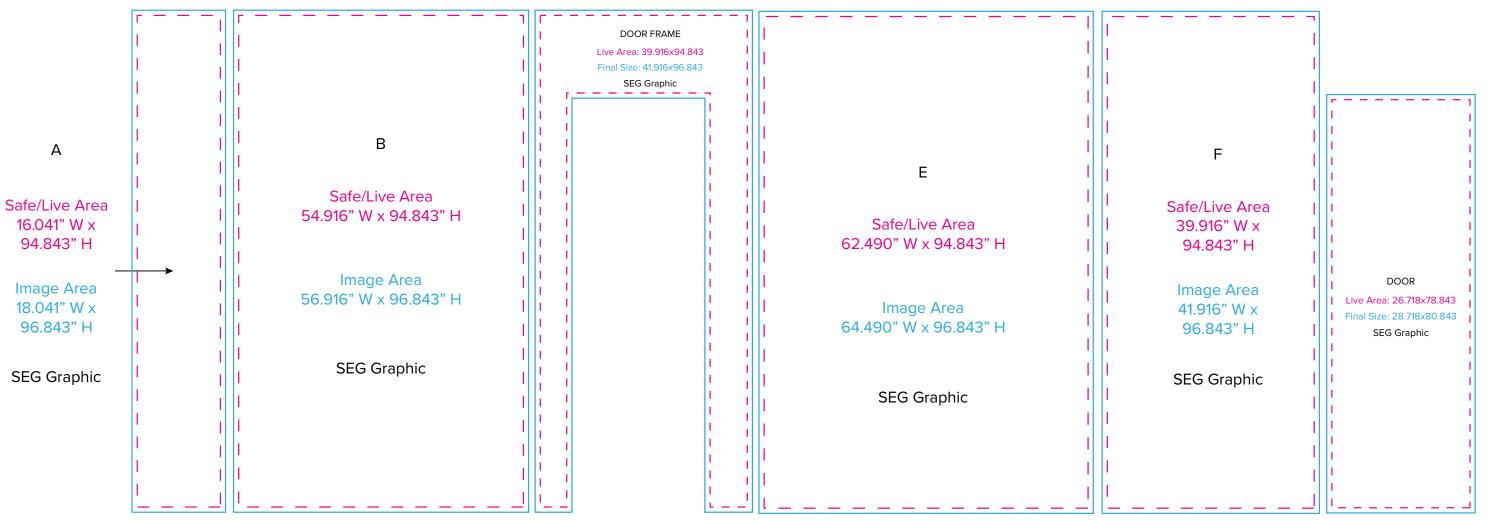

## RE-1058

Graphic Template 10 x 10 Inline Exhibit SEG Graphics, Sintra Door and Panel

Graphic Template
10 x 10 Inline Exhibit
GOD-1558 Reception Counter
SEG Version

NOTE: 1/2" of graphic perimeter is hidden by extrusion

NOTE: All Raster Art (jpg, tiff,psd, png, etc.) must be at least 100 dpi at print size.