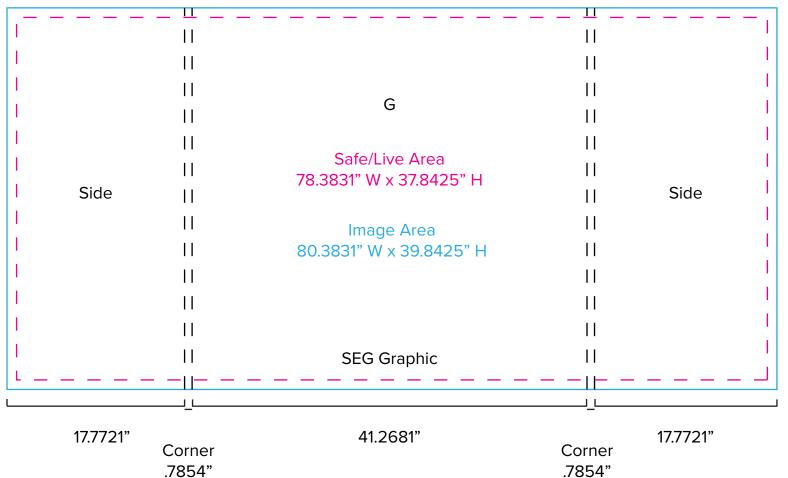

## RE-1058

Graphic Template 10 x 10 Inline Exhibit SEG Graphics, Sintra Door and Panel

Graphic Template
10 x 10 Inline Exhibit
GOD-1558 Reception Counter
SEG Version

NOTE: 1/2" of graphic perimeter is hidden by extrusion

NOTE: All Raster Art (jpg, tiff,psd, png, etc.) must be at least 100 dpi at print size.